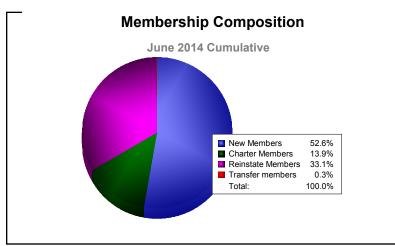

District 413 As of June 2014 Cumulative

| Year      | New<br>Clubs | Dropped<br>Clubs | Gain/<br>Loss<br>Clubs | New<br>Members | Charter<br>Members | Reinstate<br>Members | Transfer<br>Members | Total<br>Member<br>Added | Total<br>Members<br>Dropped | Gain/<br>Loss<br>Members |
|-----------|--------------|------------------|------------------------|----------------|--------------------|----------------------|---------------------|--------------------------|-----------------------------|--------------------------|
| 2009-2010 | 2            | 0                | 2                      | 204            | 46                 | 14                   | 6                   | 270                      | -240                        | 30                       |
| 2010-2011 | 1            | 0                | 1                      | 136            | 32                 | 52                   | 5                   | 225                      | -266                        | -41                      |
| 2011-2012 | 2            | -4               | -2                     | 105            | 72                 | 11                   | 7                   | 195                      | -233                        | -38                      |
| 2012-2013 | 2            | -8               | -6                     | 210            | 42                 | 30                   | 2                   | 284                      | -339                        | -55                      |
| 2013-2014 | 1            | -7               | -6                     | 189            | 50                 | 119                  | 1                   | 359                      | -398                        | -39                      |
| Average   | 2            | -4               | -2                     | 169            | 48                 | 45                   | 4                   | 267                      | -295                        | -29                      |