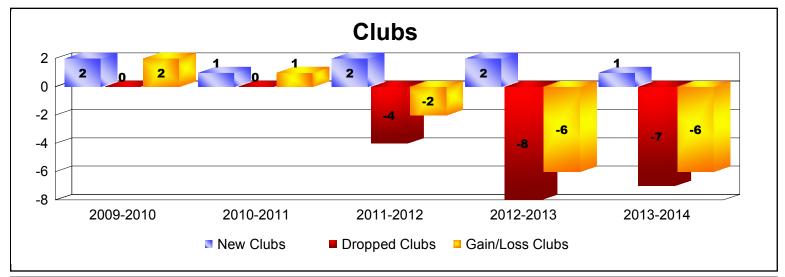

District 413 As of June 2014 Cumulative

| Year      | New<br>Clubs | Dropped<br>Clubs | Gain/<br>Loss<br>Clubs | New<br>Members | Charter<br>Members | Reinstate<br>Members | Transfer<br>Members | Total<br>Member<br>Added | Total<br>Members<br>Dropped | Gain/<br>Loss<br>Members |
|-----------|--------------|------------------|------------------------|----------------|--------------------|----------------------|---------------------|--------------------------|-----------------------------|--------------------------|
| 2009-2010 | 2            | 0                | 2                      | 204            | 46                 | 14                   | 6                   | 270                      | -240                        | 30                       |
| 2010-2011 | 1            | 0                | 1                      | 136            | 32                 | 52                   | 5                   | 225                      | -266                        | -41                      |
| 2011-2012 | 2            | -4               | -2                     | 105            | 72                 | 11                   | 7                   | 195                      | -233                        | -38                      |
| 2012-2013 | 2            | -8               | -6                     | 210            | 42                 | 30                   | 2                   | 284                      | -339                        | -55                      |
| 2013-2014 | 1            | -7               | -6                     | 189            | 50                 | 119                  | 1                   | 359                      | -398                        | -39                      |
| Average   | 2            | -4               | -2                     | 169            | 48                 | 45                   | 4                   | 267                      | -295                        | -29                      |