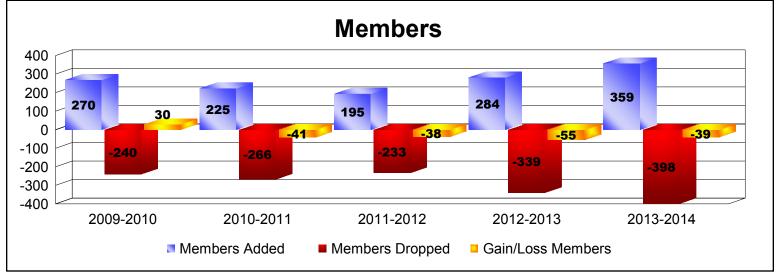

District 413 As of June 2014 Cumulative

| Year      | New<br>Clubs | Dropped<br>Clubs | Gain/<br>Loss<br>Clubs | New<br>Members | Charter<br>Members | Reinstate<br>Members | Transfer<br>Members | Total<br>Member<br>Added | Total<br>Members<br>Dropped | Gain/<br>Loss<br>Members |
|-----------|--------------|------------------|------------------------|----------------|--------------------|----------------------|---------------------|--------------------------|-----------------------------|--------------------------|
| 2009-2010 | 2            | 0                | 2                      | 204            | 46                 | 14                   | 6                   | 270                      | -240                        | 30                       |
| 2010-2011 | 1            | 0                | 1                      | 136            | 32                 | 52                   | 5                   | 225                      | -266                        | -41                      |
| 2011-2012 | 2            | -4               | -2                     | 105            | 72                 | 11                   | 7                   | 195                      | -233                        | -38                      |
| 2012-2013 | 2            | -8               | -6                     | 210            | 42                 | 30                   | 2                   | 284                      | -339                        | -55                      |
| 2013-2014 | 1            | -7               | -6                     | 189            | 50                 | 119                  | 1                   | 359                      | -398                        | -39                      |
| Average   | 2            | -4               | -2                     | 169            | 48                 | 45                   | 4                   | 267                      | -295                        | -29                      |